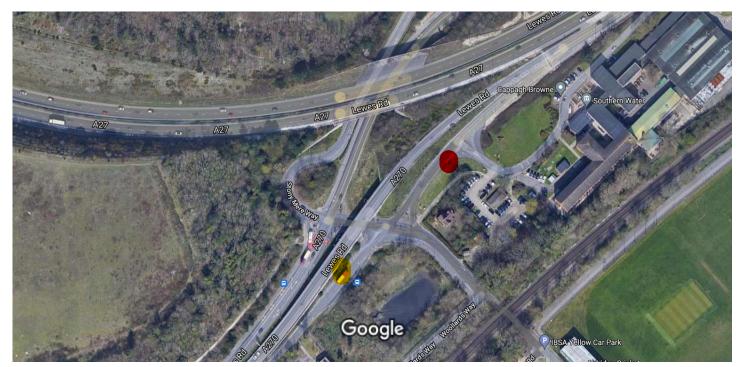

|      | Lewes Road/Southern | Lewes Road (Brighton Academy |            | Outside |
|------|---------------------|------------------------------|------------|---------|
| 1317 | Water               | (BACA))                      | Southbound | CPZ     |

### Street View

8/20/2021 Google Maps

Imagery ©2021 Bluesky, Getmapping plc, Infoterra Ltd & Bluesky, Maxar Technologies, Map data ©2021