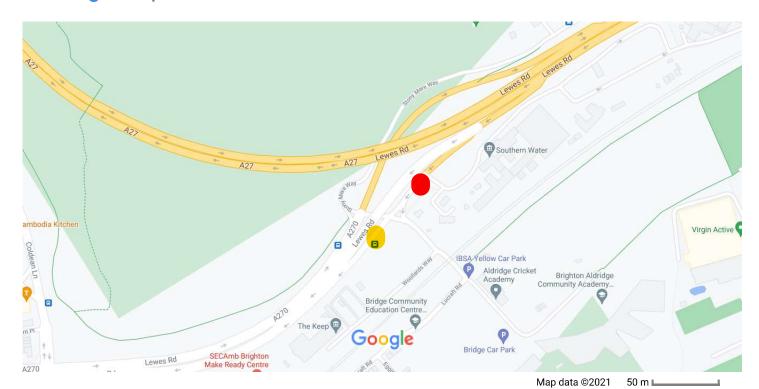

|      | Lewes Road/Southern | Lewes Road (Brighton Academy |            | Outside |
|------|---------------------|------------------------------|------------|---------|
| 1317 | Water               | (BACA))                      | Southbound | CPZ     |

### Street View

8/20/2021 Google Maps

Imagery ©2021 Bluesky, Getmapping plc, Infoterra Ltd & Bluesky, Maxar Technologies, Map data ©2021